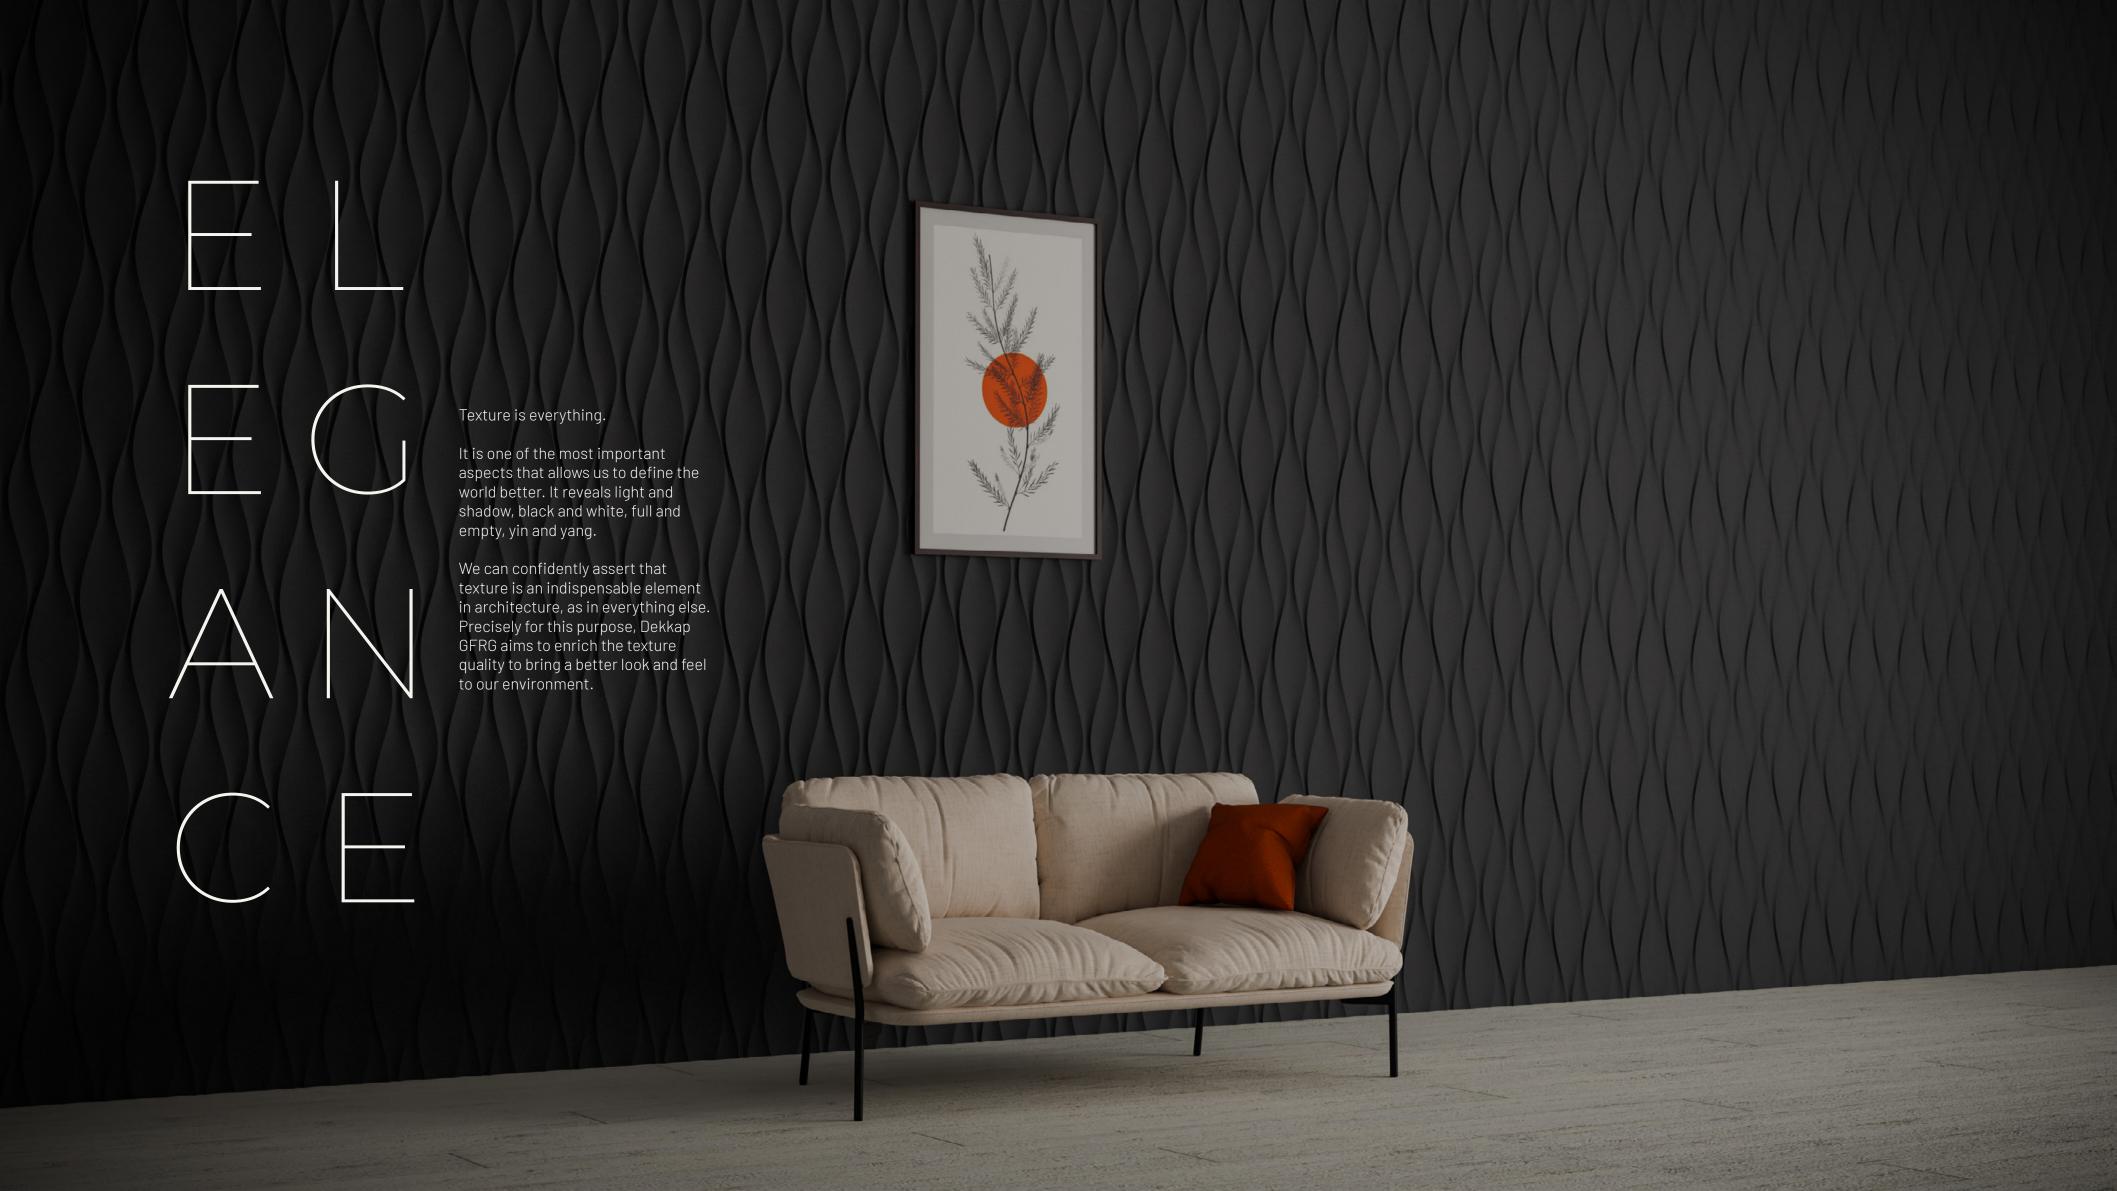

## GFRG, which is formed by the combination of high density, strong alpha gypsum and glass fiber, brings a new approach to wall panels with its superior physical properties and environmental sensitivity. Alpha gypsum has become indispensable for many sectors thanks to its higher density, high strength, hardness and superior detail ability compared to conventional gypsum kinds. Alpha gypsum, which is used in many professions from sculpture to ceramics, from dental prosthesis to machine parts, forms the heart of Dekkap GFRG wall panels. When the strong structure of alpha gypsum combines with glass fiber reinforcement, a smooth surfaced and long-lasting wall panel that is highly resistant to scratch and impact emerges.

## GOOD FOR

Fine detail capability

High impact and scratch resistance

Smooth surface

Long life

Humidity control

Incombustable

Healthy touch